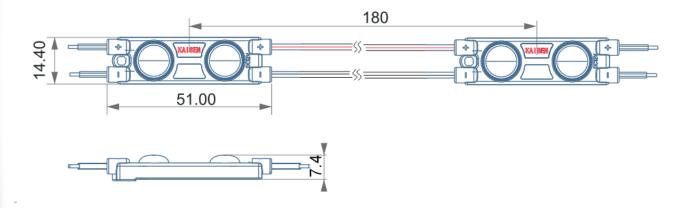

#### **Dimensions**

### **Technical information**

| Colors available :        | $\bigcirc$ |
|---------------------------|------------|
| Power                     | 0,72 W     |
| Light output              | 83 lm      |
| LED type                  |            |
| Input                     | 12VDC      |
| Color temperature         | ○ 6500 K   |
| Beam angle                | 165°       |
| Protection level          | IP 66      |
| Center-to-Center distance | 180 mm     |
| Working temperature       | -30 +50 ℃  |