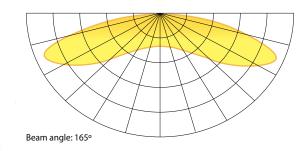

# Light distribution graph

### **Technical information**

| Colors available :        | $\bigcirc$ |
|---------------------------|------------|
| Power                     | 0,72 W     |
| Light output              | 83 lm      |
| LED type                  |            |
| Input                     | 12VDC      |
| Color temperature         | ○ 6500 K   |
| Beam angle                | 165°       |
| Protection level          | IP 66      |
| Center-to-Center distance | 180 mm     |
| Working temperature       | -30 +50 ℃  |