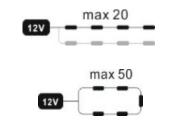

### **Technical information**

| Colors available :        | $\bigcirc$ |
|---------------------------|------------|
| Power                     | 0,72 W     |
| Light output              | 83 lm      |
| LED type                  |            |
| Input                     | 12VDC      |
| Color temperature         | ○ 6500 K   |
| Beam angle                | 165°       |
| Protection level          | IP 66      |
| Center-to-Center distance | 180 mm     |
| Working temperature       | -30 +50 ℃  |